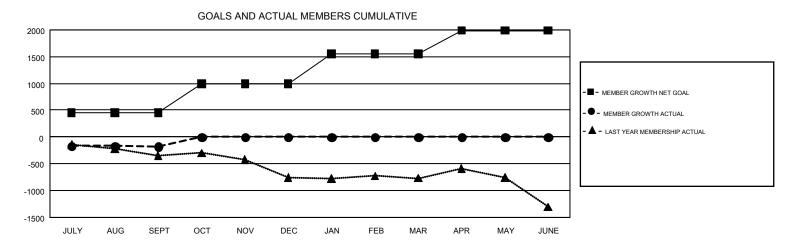

## GMT Constitutional Area 1, Group I

GMT: OPEN

REPORT DOES NOT INCLUDE CLUBS IN UNDISTRICTED AREAS.

| Clubs         |               |             |               | Members               |                           |                         |                                              |  |
|---------------|---------------|-------------|---------------|-----------------------|---------------------------|-------------------------|----------------------------------------------|--|
|               | RESULTS FO    | R 2019-2020 |               | RESULTS FOR 2019-2020 |                           |                         |                                              |  |
| QUARTER       | NEW CLUB GOAL | NEW CLUBS   | DROPPED CLUBS | QUARTER               | MEMBER GROWTH NET<br>GOAL | MEMBER GROWTH<br>ACTUAL | DROPPED MEMBERS ACTUAL (including transfers) |  |
| JULY/AUG/SEPT | 1             | 1           | 3             | JULY/AUG/SEPT         | 449                       | 635                     | 717                                          |  |
| OCT/NOV/DEC   | 6             | 0           | 0             | OCT/NOV/DEC           | 546                       | 0                       | 0                                            |  |
| JAN/FEB/MAR   | 5             | 0           | 0             | JAN/FEB/MAR           | 562                       | 0                       | 0                                            |  |
| APR/MAY/JUNE  | 7             | 0           | 0             | APR/MAY/JUNE          | 430                       | 0                       | 0                                            |  |