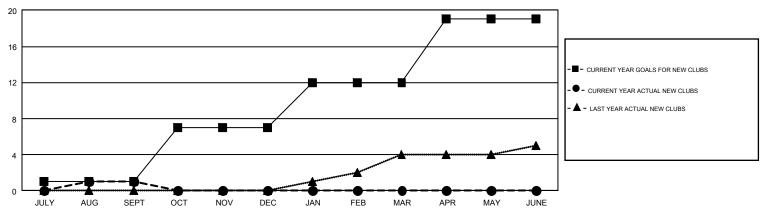

## GMT Constitutional Area 1, Group I

GMT: OPEN

REPORT DOES NOT INCLUDE CLUBS IN UNDISTRICTED AREAS.

| Clubs         |               |             |               | Members               |                           |                         |                                              |  |
|---------------|---------------|-------------|---------------|-----------------------|---------------------------|-------------------------|----------------------------------------------|--|
|               | RESULTS FO    | R 2019-2020 |               | RESULTS FOR 2019-2020 |                           |                         |                                              |  |
| QUARTER       | NEW CLUB GOAL | NEW CLUBS   | DROPPED CLUBS | QUARTER               | MEMBER GROWTH NET<br>GOAL | MEMBER GROWTH<br>ACTUAL | DROPPED MEMBERS ACTUAL (including transfers) |  |
| JULY/AUG/SEPT | 1             | 1           | 3             | JULY/AUG/SEPT         | 449                       | 635                     | 717                                          |  |
| OCT/NOV/DEC   | 6             | 0           | 0             | OCT/NOV/DEC           | 546                       | 0                       | 0                                            |  |
| JAN/FEB/MAR   | 5             | 0           | 0             | JAN/FEB/MAR           | 562                       | 0                       | 0                                            |  |
| APR/MAY/JUNE  | 7             | 0           | 0             | APR/MAY/JUNE          | 430                       | 0                       | 0                                            |  |